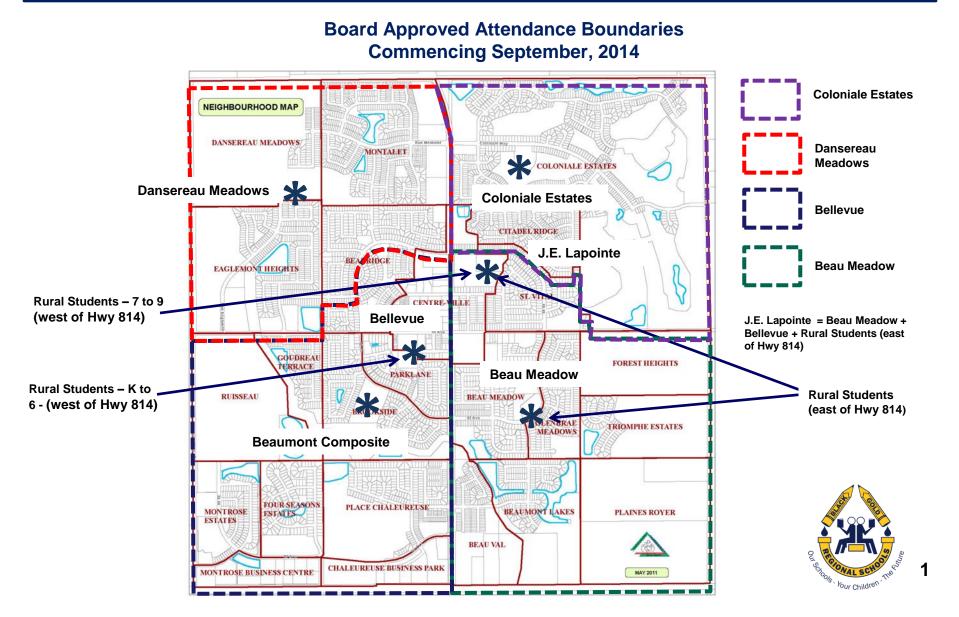

## BEAUMONT SCHOOLS GRADE RECONFIGURATION AND BOUNDARY CHANGES

## School Grade Configuration Transitions In order to best achieve school grade configuration, the following transitions schedule will be followed :

|                    | School Year | School Year | School Year | School Year |
|--------------------|-------------|-------------|-------------|-------------|
| School             | 2012/2013   | 2013/2014   | 2014/2015   | 2015/2016   |
| Beau Meadow*       | K to 4      | K to 4      | K to 5      | K to 6      |
| Bellevue*          | K to 4      | K to 4      | K to 5      | K to 6      |
| Coloniale Estates  | 4 to 8      | 4 to 8      | K to 8      | K to 9      |
| J.E. Lapointe      | 4 to 8      | 4 to 8      | 6 to 8      | 7 to 9      |
| Beaumont Composite | 9 to 12     | 9 to 12     | 9 to 12     | 10 to 12    |
| Dansereau Meadows  | n/a         | n/a         | K to 8      | K to 9      |

## \* Bellevue and Beau Meadow are the feeder schools for J.E. Lapointe